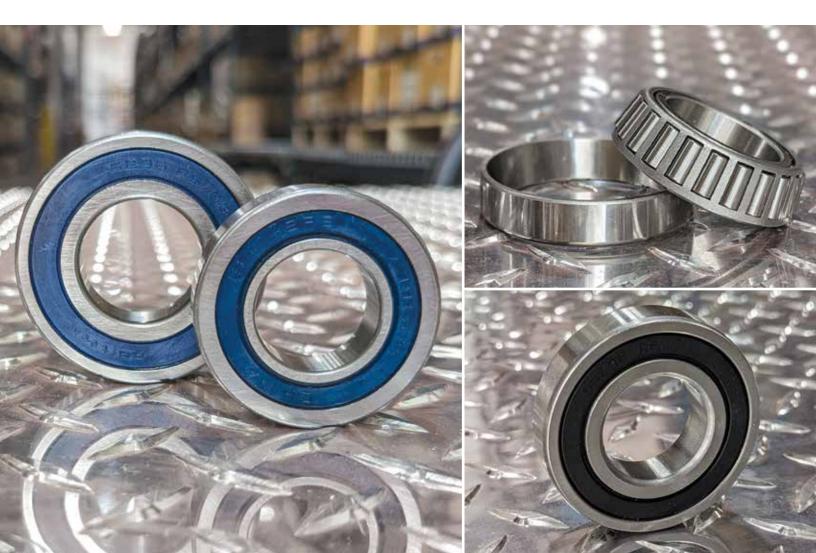

# **BEARINGS AND MOUNTED UNITS**

RBI provides quality bearings and mounted units that are used throughout industries worldwide. We manufacture a full range of popular bearing types including miniature inch and metric ball bearings, common metric (6000, 6200, and 6300) and inch series ball bearings, angular contact ball bearings, tapered roller bearings, cylindrical roller bearing, and spherical roller bearings. Our bearings are available in 52100 high carbon bearing steel and 440C stainless steel. RBI's ball bearings meet ABEC 1 precision grade and use grade 10 precision balls to provide smooth running and quiet operation. Common high temperature lubricants and food grade greases are available. RBI's ball bearings can be provided open, with seals or steel shields. Most of our bearings can be customized to meet the requirements of your specific application.

#### Core Products

- Deep Groove Ball Bearings
- Double Row Ball Bearings
- Stainless Steel Deep Groove Ball Bearings
- Cylindrical Roller Bearings
- Tapered Roller Bearings
- Spherical Bearings
- Angular Contact Bearings
- Spherical Mounted Bearings
- Pillow Block Mounted Bearings
- Flange Block Mounted Bearings
- Take Up Mounted Bearings
- Pressed Steel Mounted Bearings
- Stainless Steel & Thermoplastic Mounted Bearings