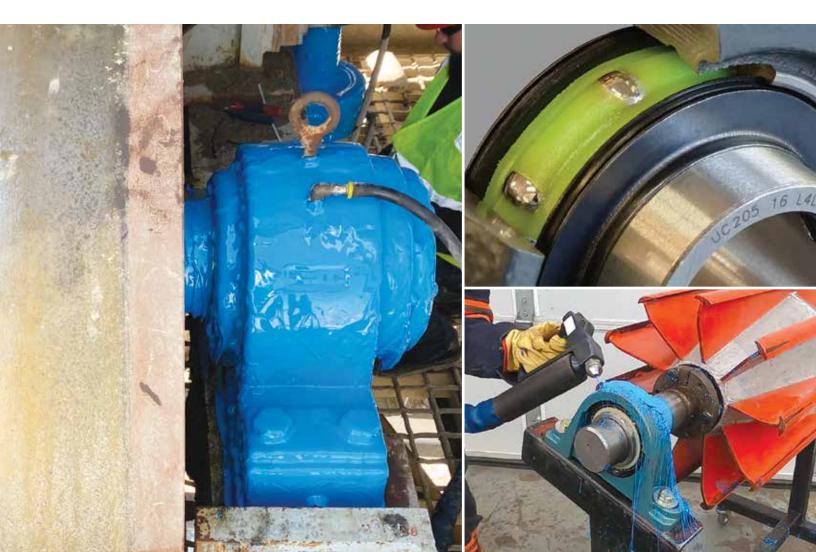

# Armor Bearing Technology and Protection

Bearing failure accounts for a large majority of industrial mechanical failures. All of our bearings can be produced with our Armor Bearing Technology to reduce bearing friction and substantially increase bearing life - which means less downtime and reduced repair costs. Armor Bearing solutions do not alter the dimensional tolerances of the bearings and benefit applications experiencing high heat temperatures, harsh contamination, and clean environments sensitive to corrosion and chemical wash downs.

#### **Armor Coated Protection**

- Thermoplastic application that shields the bearing against harsh environments
- Constant release of built-in inhibiting oils coats all surfaces and allows the shaft to rotate