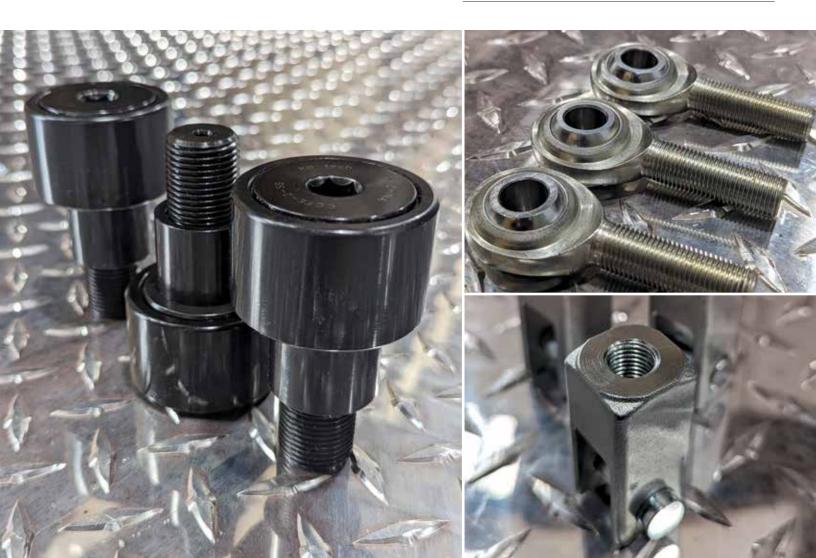

## **Common Products**

- Adapters
- Spindles
- Fan Hubs
- Fittings & Connectors
- Knurled & Threaded Inserts
- Pneumatic & Hydraulic Fittings
- Pneumatic Pressure Relief Valves
- Threaded Caps
- Stainless Steel Casting
- Aluminum Casting
- Carbon Steel Casting
- Brass Casting
- Bronze Casting
- Alloy Casting
- Rapid Prototype Casting