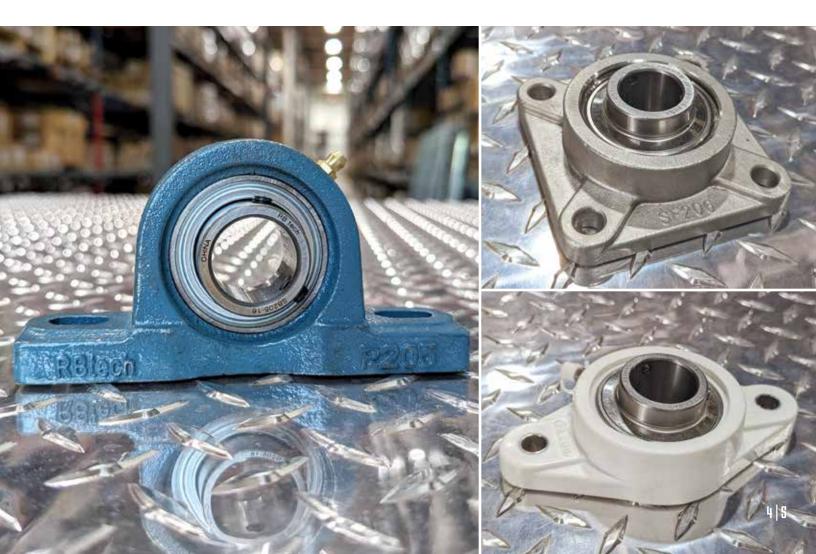

RBI's mounted units offer housings in various materials such as cast iron, stainless steel, thermoplastic, or ductile iron. Our mounted units are available in a variety of common design configurations such as pillow block, 2-bolt flanges, 3-bolt flanges, 4-bolt flanges and take up units that are interchangeable with major bearing brands.

#### Core Products

- Deep Groove Ball Bearings
- Double Row Ball Bearings
- Stainless Steel Deep Groove Ball Bearings
- Cylindrical Roller Bearings
- Tapered Roller Bearings
- Spherical Bearings
- Angular Contact Bearings
- Spherical Mounted Bearings
- Pillow Block Mounted Bearings
- Flange Block Mounted Bearings
- Take Up Mounted Bearings
- Pressed Steel Mounted Bearings
- Stainless Steel & Thermoplastic Mounted Bearings