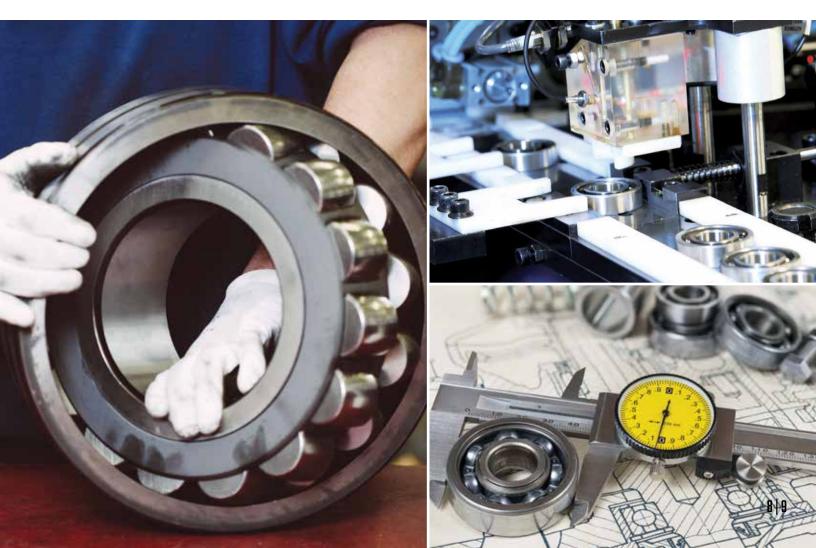

# **Built for excellence**

For three decades, RBI Bearing, Inc. has manufactured & distributed our own brand of bearings - *RBTech*. We have the availability to manufacture millions bearings annually in hundreds different sizes and configurations from our wholly-owned bearing factory and partner factories in Wuxi, China. All of our bearings are ISO9002 & TS16949 certified, and our factory is cleaning & filtration system compliant with ISO-14000 standards.

# **BEARINGS AND MOUNTED UNITS**

RBI provides quality bearings and mounted units that are used throughout industries worldwide. We manufacture a full range of popular bearing types including miniature inch and metric ball bearings, common metric (6000, 6200, and 6300) and inch series ball bearings, angular contact ball bearings, tapered roller bearings, cylindrical roller bearing, and spherical roller bearings. Our bearings are available in 52100 high carbon bearing steel and 440C stainless steel. RBI's ball bearings meet ABEC 1 precision grade and use grade 10 precision balls to provide smooth running and quiet operation. Common high temperature lubricants and food grade greases are available. RBI's ball bearings can be provided open, with seals or steel shields. Most of our bearings can be customized to meet the requirements of your specific application.

### **Engineering and Product Quality**

We know consistency is key to keeping your production line moving. All bearing series must be consistent in terms of dimensions, materials, grease, performance, etc. If one shipment of bearings is inconsistent with the previous shipment, that could lead to safety problems, equipment breakdowns, increased cost, and unnecessary headaches. To combat manufacturing inconsistencies, we have developed a proprietary product quality management system that provides for continuous improvement, emphasizing defect prevention and the reduction of variation and waste from our processes and throughout the supply chain.